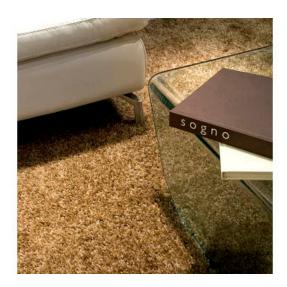

## CARNIVAL 44

## Product properties

| Widths (m)                                    | 4.00                                                                            | Backing                          | FusionBac                            |
|-----------------------------------------------|---------------------------------------------------------------------------------|----------------------------------|--------------------------------------|
| Texture                                       | Shag pile                                                                       | Pile composition                 | 65% Polypropylene - 35%<br>Polyester |
| Aspect                                        | Plain color/speckled                                                            | Pattern repeating every L*W (cm) |                                      |
| Domestic Use  (*) if stairs symbol is present | medium/intensive: Bedroom, Guest room, Living, Dining, Hobby, Office, Stairs(*) | Commercial Use                   |                                      |
| Pile height (mm)                              | 29.0                                                                            | Total thickness (mm)             | 31.5                                 |
| Budget                                        | €€€€                                                                            |                                  |                                      |