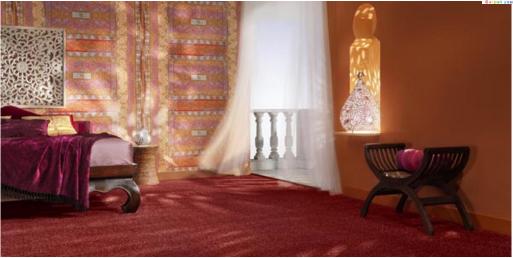

## Product properties

| Widths (m)                      | 4.00/5.00                                 | Backing                          | Flextex Plus Actionbac |
|---------------------------------|-------------------------------------------|----------------------------------|------------------------|
| Texture                         | Shag pile                                 | Pile composition                 | 100% Polyamide (Nylon) |
| Aspect                          | Plain color/speckled                      | Pattern repeating every L*W (cm) |                        |
| Domestic Use                    | medium/intensive:<br>Bedroom, Guest room, | Commercial Use                   | -                      |
| (*) if stairs symbol is present | Living, Dining, Hobby, Office, Stairs(*)  |                                  |                        |
| Pile height (mm)                | 14.0                                      | Total thickness (mm)             | 16.0                   |
| Budget                          | €€€                                       |                                  |                        |